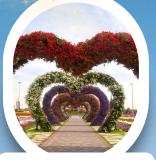

## DAY 3

- DUBAI (B / L / D)
  HALF DAY SIGHT SEEING
  TOUR AT OLD DUBAI
  VISIT TO MIRACLE GARDEN
  AND SPICE & GOLD SOUK
- RIDE ON ABRA WATER TAXI
- **EXPERIENCE DESERT SAFARI** (DUNE BASHING, CAMEL RIDES, HENNA PAINTING, TANOURA DANCE, BELLY DANCE, BBQ DINNER)