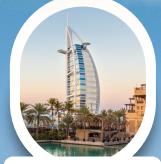

#### DAY 2

- DUBAI (B/ L / D) HAVE A FULL DAY SIGHT SEEING TOUR IN DUBAI
- **HAVE A PHOTO STOP AT:** DUBAI FRAME, BURJ AL ARAB, JUMEIRAH BEACH, PALM JUMEIRAH, MUSEUM OF THE FUTURE DÚBAI
- VISIT BURJ KHALIFA AT THE TOP OF THE OBSERVATION DECK(124 FLOOR)